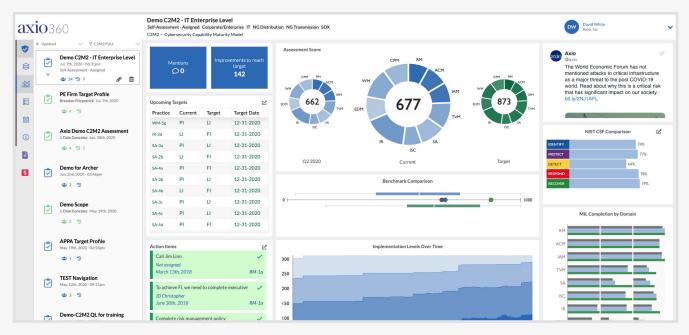

## Bring your Assessments to Life

Improve your cybersecurity program's posture in a single dashboard. Assessments can be completed **70% faster** so you can spend more time addressing priorities on your roadmap.

## **Features**

- Pre-loaded with NIST CSF, C2M2, CIS20, CMMC.
- Import any compliance framework or maturity model.
- Easy to learn UI for rapid onboarding and assessment completion.
- Get an initial score in as little as an hour with Quick Launch wizard.

- Automatically save and track all your assessments in one place.
- Easily collaborate with others through shared assessments.
- Automate control inheritance to accurately model your posture.
- Memorialize improvement milestones to track progress.
- Assign action items and notes to colleagues directly in the assessment.
- Set a target and see how your current state stacks up in one view.
- Compare your program to internal and external benchmarks.
- Roadmap your cybersecurity improvements on Kanban board.
- Generate rich reports for the board and other stakeholders.